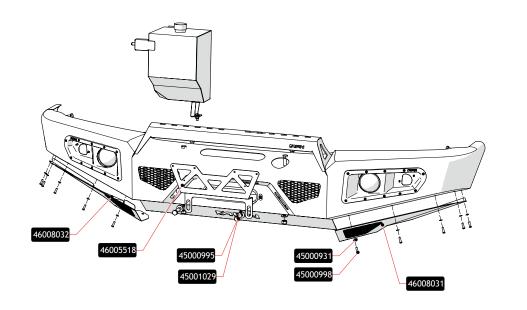

## **FITTING INSTRUCTIONS**

## Before you begin installation, read all instructions thoroughly. Proper tools will improve the quality of installation and reduce the time required.

- This product should be installed as demonstrated in the Product «Fitting Instructions»;
- The specified parts, will only fit the models specified by **AFN**;
- Do not modify any component of the product;
- It is recommended that this product is installed by specialized and trained personnel;
- AFN doesn't take responsability for changes made in the vehicle by its manufacturer;
- Work safely and use specialized tools at all times;
- Always use protective gear.