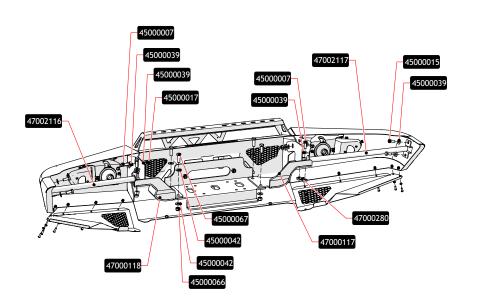

## **FITTING INSTRUCTIONS**

## Before you begin installation, read all instructions thoroughly. Proper tools will improve the quality of installation and reduce the time required.

- This product should be installed as demonstrated in the Product «Fitting Instructions»;
- The specified parts, will only fit the models specified by **AFN**;
- Do not modify any component of the product;
- It is recommended that this product is installed by specialized and trained personnel;
- AFN doesn't take responsability for changes made in the vehicle by its manufacturer;
- Work safely and use specialized tools at all times;
- Always use protective gear.