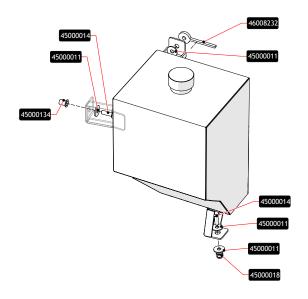

## **FITTING INSTRUCTIONS**

## Before you begin installation, read all instructions thoroughly. Proper tools will improve the quality of installation and reduce the time required.

- This product should be installed as demonstrated in the Product «Fitting Instructions»;
- The specified parts, will only fit the models specified by **AFN**;
- Do not modify any component of the product;
- It is recommended that this product is installed by specialized and trained personnel;
- AFN doesn't take responsability for changes made in the vehicle by its manufacturer;
- Work safely and use specialized tools at all times;
- Always use protective gear.